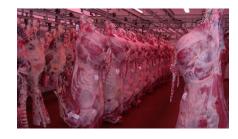

#### Selected meat

- Cattle slaughterhouse
  All the livestock come from farms, with whom we cooperate on the animals selection and feeding.
- Meat cutting room and vacuum line
- Packaging area
- Cold storage