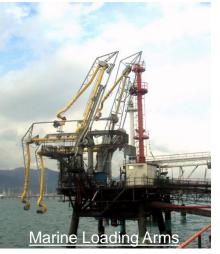

#### Marine Loading Arms

Baretti supplies hydraulic marine loading arms and recently introduced (patent pending) an innovative arm fully operated with electrical motors.