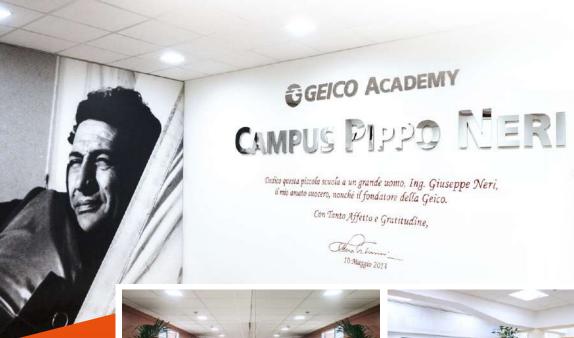

## **SIMORGH ACADEMY**

Geico's new headquarters dedicates an entire floor to its employees' culture, meaning both education and continuous improvement of their skills. The area is called Campus Pippo Neri, in honour of the founder of the company, Giuseppe Neri. From this idea takes shape the concept of Campus, based on the American university model, where work and culture merge creating a perfect balance.