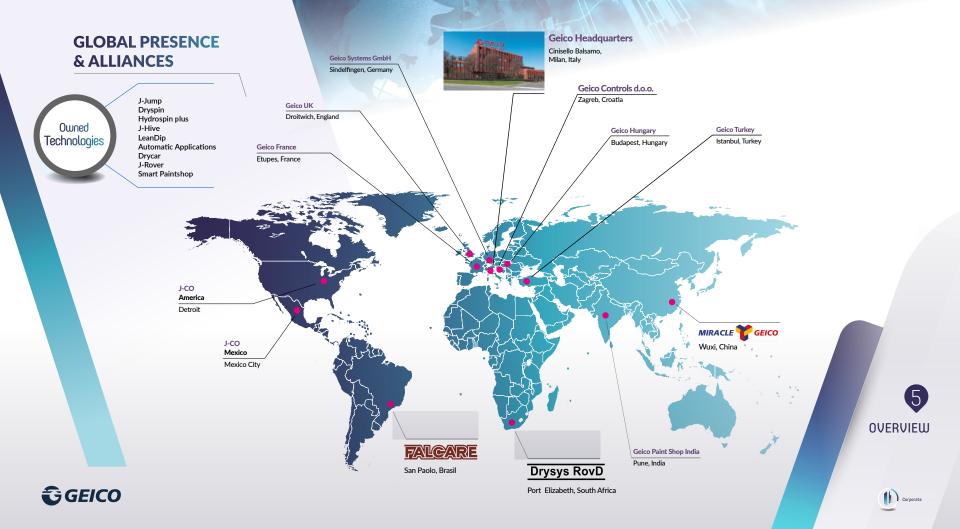

# **COMPANY PROFILE**

Geico is a world leader in the design and construction of turnkey automated coating plants for the vehicle industry.