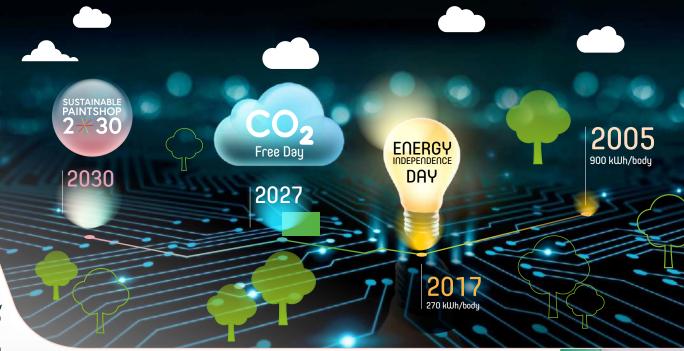

#### **OUR MOST AMBITIOUS GOAL.**

The Pardis Project, launched in 2005, led to the development of the world's first entirely energy self-sufficient paintshop.

In 2005, a paintshop consumed on average 900 kWh/body.

After analysing the existing technologies and forecasting how alternative energies would develop, it was decided to put as a target 270 kWh/body.

The initial target date of June 16, 2020, symbolically referred to as Energy Independence Day, was achieved three years ahead of schedule, in 2017.

Our new challenge for 2030 is the Sustainable Paintshop, i.e. the creation of a sustainable plant with a circular approach, that is self-sufficient in energy and carbon-neutral. What is the first step in the realisation of this important project? CO2-Free Day by 2027.