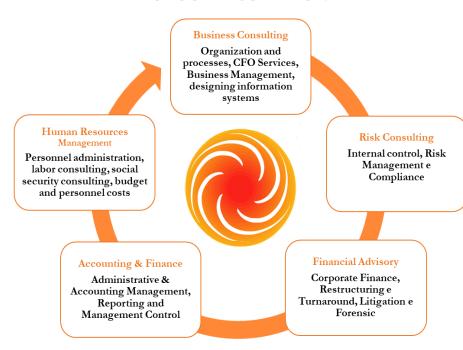

## WHO WE ARE

Founded in Milan in 1993, SIGMAGEST is a leading Business Management and Administration firm born from a team of consultants integrating diverse consultancy experiences.

Specializing in "BUSINESS CONSULTING", services include:

- Organizational guidance;
- Risk management;
- Accounting;
- Payroll;
- Tax;
- Human resources advice.

The group manages extensive "full-outsourcing" projects, utilizing advanced technological solutions like international integrated ERP.

## PRODUCT DESCRIPTION

Our approach, is to adopt a methodology plan in all our activities in order to support our clients with multidisciplinary teams.