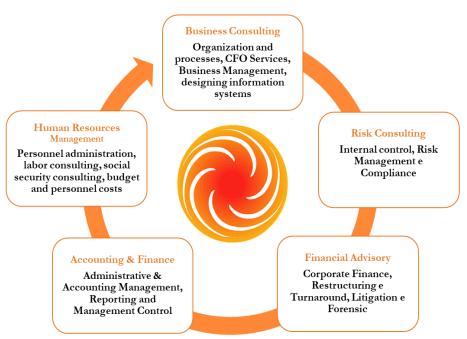

## WHO WE ARE

Founded in Milan in 1993, SIGMAGEST is a leading Business Management and Administration firm born from a team of consultants integrating diverse consultancy experiences.

Specializing in **"BUSINESS CONSULTING"**, services include:

- Organizational guidance;
- Risk management;
- Accounting;
- Payroll;
- Tax;
- Human resources advice.

The group manages extensive "full-outsourcing" projects, utilizing advanced technological solutions like international integrated ERP.