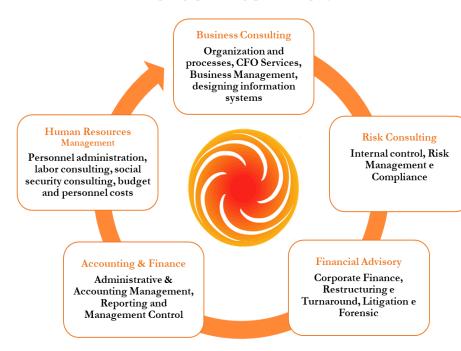

## WHO WE ARE

Founded in Milan in 1993, SIGMAGEST is a leading Business Management and Administration firm born from a team of consultants integrating diverse consultancy experiences.

Specializing in "BUSINESS CONSULTING", services include:

- Organizational guidance;
- Risk management;
- Accounting;
- Payroll;
- Tax;
- Human resources advice.

The group manages extensive "full-outsourcing" projects, utilizing advanced technological solutions like international integrated ERP.

## PRODUCT DESCRIPTION

Our approach, is to adopt a methodology plan in all our activities in order to support our clients with multidisciplinary teams.