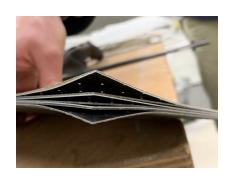

## B.Al.i Patented Fiber Metal Laminate Technology

Combining layers of Aluminium and Enriched Basalt fiber in a pre-formed out-of-autoclave Fiber Metal laminate could lead to a new class of sustainable and recyclable composites.