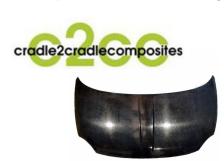

#### **Cradle to Cradle Composite**

GS4C is part of the Project C2CC will produce fiber-reinforced composites for automotive applications, aiming at the substitution metals in cars.