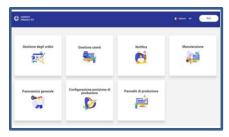

# **IIOT SOLUTIONS**

Comarch MES is a production digitalization tool which allows manufacturing companies to create a link between the ERP management level and the production floor, where PLC manage directly the machines. The result is an increase in efficiency, energy saving, safety, machines operating life.