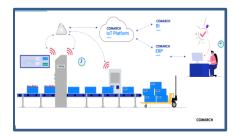

# **IIOT SOLUTIONS**

Comarch MES is a production digitalization tool which allows manufacturing companies to create a link between the ERP management level and the production floor, where PLC manage directly the machines. The result is an increase in efficiency, energy saving, safety, machines operating life.

Comarch AT is an asset tracking solution designed to work best in indoor environment, by using UWB and/or RFID technology. By using it the customer will recognize a flow optimization, increased safety and a whole efficiency growth.