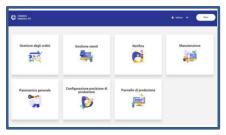

## **IIOT SOLUTIONS**

Comarch MES is a production digitalization tool which allows manufacturing companies to create a link between the ERP management level and the production floor, where PLC manage directly the machines. The result is an increase in efficiency, energy saving, safety, machines operating life.