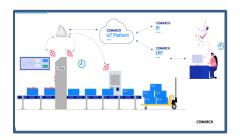

Comarch AT is an asset tracking solution designed to work best in indoor environment, by using UWB and/or RFID technology. By using it the customer will recognize a flow optimization, increased safety and a whole efficiency growth.