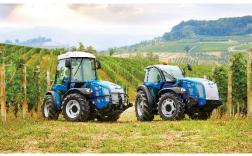

## **Product description**

BCS SpA agriculture machines's portfolio includes: motor mowers, reaperbinders, two-wheel tractors, grass cutters and flail mowers, mowers and mowerconditioners for tractors, short-wheelbase tractors, short-wheelbase tractors, specialized isodiametric tractors and professional lawn mowers. The industrial portfolio includes generating sets, engine driven welders and