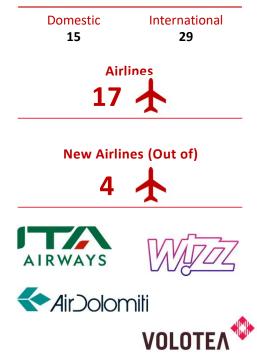

Sound Figures From SEA

#### SEA Milan Mirports 02. Sound Figures from our Airports

Direct destinations from our Airports **153** 



#### **SEA** Milan Airports **02. Sound Figures – European Network**



#### SEA Milan Airports **02.** Sound Figures – Intercontinental Network



# 03 Milan Airports Market Focus

Milan Airports

SEA

#### **SEA Milan** 03. Milan Airports: Markets Recovery (Seats Offered)









#### Summer 2022 News



Source: OAG ANALYSER





#### rce: OAG ANALYSER

### 03. Analisi andamento delle partenze aggiornato alla settimana del 27 giugno 2022 (W26)

Milan Airports

SEA

Andamento delle partenze del Sistema Aeroportuale di SEA S.p.A





# 04 LIN Focus



#### 04. LIN Focus

#### Summer 2019

#### Summer 2022









#### Direct Destinations from Linate: 44





## Milan Airports

## GRAZIE

Vittorino Capobianco Aviation Business Development Head of Destination Management