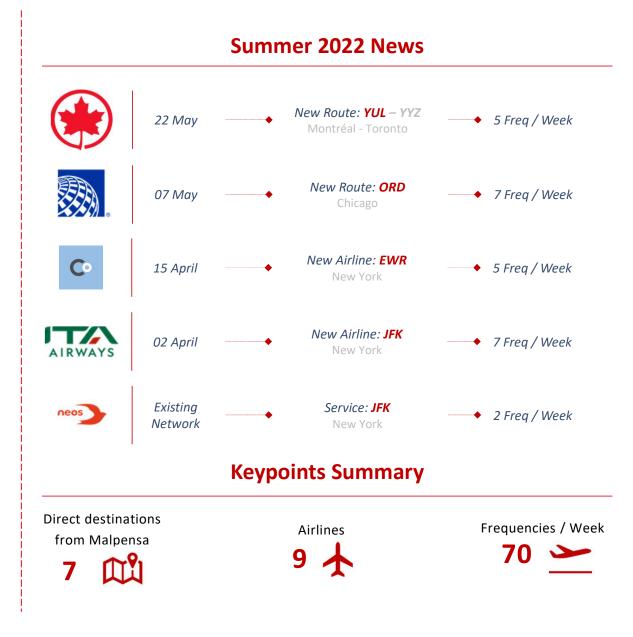

|
| Zurich           | 84%                           |
| Copenhagen       | 82%                           |
| Frankfurt        | 82%                           |
| Warsaw           | 81%                           |
| Munich           | 76%                           |
| Rome             | 76%                           |

Source: OAG ANALYSER updated on the 30° of May



# 02 Sound Figures From SEA

#### SEA Milan Mirports 02. Sound Figures from our Airports

Direct destinations from our Airports **153** 



#### **SEA** Milan Airports **02. Sound Figures – European Network**



#### SEA Milan Airports **02.** Sound Figures – Intercontinental Network



# 03 Milan Airports Market Focus

Milan Airports

SEA

#### **SEA Milan** 03. Milan Airports: Markets Recovery (Seats Offered)









#### Summer 2022 News



Source: OAG ANALYSER





#### rce: OAG ANALYSER

### 03. Analisi andamento delle partenze aggiornato alla settimana del 27 giugno 2022 (W26)

Milan Airports

SEA

Andamento delle partenze del Sistema Aeroportuale di SEA S.p.A





# 04 LIN Focus



#### 04. LIN Focus

#### Summer 2019

#### Summer 2022









#### Direct Destinations from Linate: 44





## Milan Airports

## GRAZIE

Vittorino Capobianco Aviation Business Development Head of Destination Management