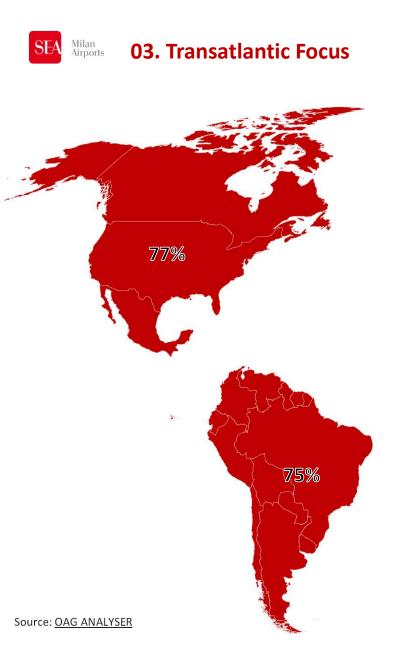

|
| Zurich           | 84%                           |
| Copenhagen       | 82%                           |
| Frankfurt        | 82%                           |
| Warsaw           | 81%                           |
| Munich           | 76%                           |
| Rome             | 76%                           |

Source: OAG ANALYSER updated on the 30° of May



# 02 Sound Figures From SEA

#### SEA Milan Mirports 02. Sound Figures from our Airports

Direct destinations from our Airports **153** 



#### **SEA** Milan Airports **02. Sound Figures – European Network**



#### SEA Milan Airports **02.** Sound Figures – Intercontinental Network



# 03 Milan Airports Market Focus

Milan Airports

SEA

#### **SEA Milan** 03. Milan Airports: Markets Recovery (Seats Offered)









#### Summer 2022 News



Source: OAG ANALYSER





#### rce: OAG ANALYSER

### 03. Analisi andamento delle partenze aggiornato alla settimana del 27 giugno 2022 (W26)

Milan Airports

SEA

Andamento delle partenze del Sistema Aeroportuale di SEA S.p.A





# 04 LIN Focus



#### 04. LIN Focus

#### Summer 2019

#### Summer 2022









#### Direct Destinations from Linate: 44





## Milan Airports

## GRAZIE

Vittorino Capobianco Aviation Business Development Head of Destination Management