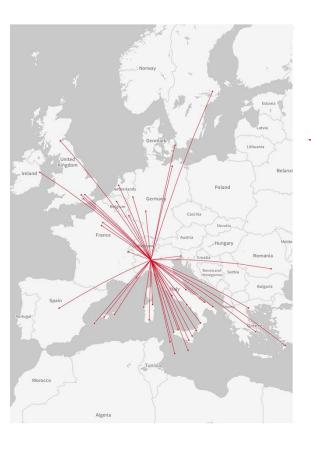

e: OAG ANALYSER updated on the 30° of May



# 02 Sound Figures From SEA

#### SEA Milan Mirports 02. Sound Figures from our Airports

Direct destinations from our Airports **153** 



#### **SEA** Milan Airports **02. Sound Figures – European Network**



#### SEA Milan Airports **02.** Sound Figures – Intercontinental Network



# 03 Milan Airports Market Focus

Milan Airports

SEA

#### **SEA Milan** 03. Milan Airports: Markets Recovery (Seats Offered)









#### Summer 2022 News



Source: OAG ANALYSER





#### rce: OAG ANALYSER

### 03. Analisi andamento delle partenze aggiornato alla settimana del 27 giugno 2022 (W26)

Milan Airports

SEA

Andamento delle partenze del Sistema Aeroportuale di SEA S.p.A





# 04 LIN Focus



#### 04. LIN Focus

#### Summer 2019

#### Summer 2022









#### Direct Destinations from Linate: 44





## Milan Airports

## GRAZIE

Vittorino Capobianco Aviation Business Development Head of Destination Management