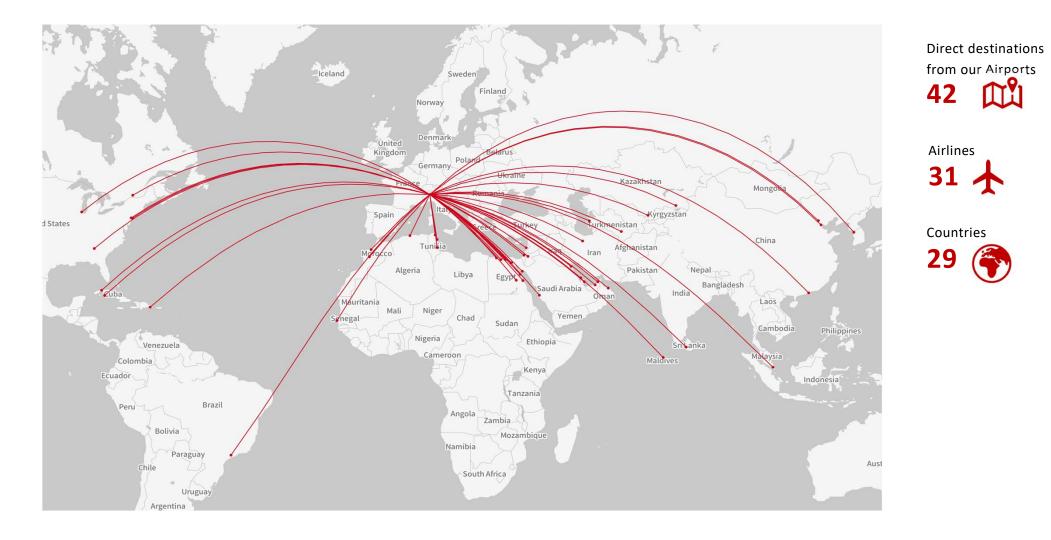

| 87%                           |
| Vienna           | 86%                           |
| Barcelona        | 84%                           |
| Zurich           | 84%                           |
| Copenhagen       | 82%                           |
| Frankfurt        | 82%                           |
| Warsaw           | 81%                           |
| Munich           | 76%                           |
| Rome             | 76%                           |

Source: OAG ANALYSER updated on the 30° of May



# 02 Sound Figures From SEA

#### SEA Milan Mirports 02. Sound Figures from our Airports

Direct destinations from our Airports **153** 



#### **SEA** Milan Airports **02. Sound Figures – European Network**



#### SEA Milan Airports **02.** Sound Figures – Intercontinental Network



# 03 Milan Airports Market Focus

Milan Airports

SEA

#### **SEA Milan** 03. Milan Airports: Markets Recovery (Seats Offered)









#### Summer 2022 News



Source: OAG ANALYSER





#### rce: OAG ANALYSER

### 03. Analisi andamento delle partenze aggiornato alla settimana del 27 giugno 2022 (W26)

Milan Airports

SEA

Andamento delle partenze del Sistema Aeroportuale di SEA S.p.A





# 04 LIN Focus



#### 04. LIN Focus

#### Summer 2019

#### Summer 2022









#### Direct Destinations from Linate: 44





## Milan Airports

## GRAZIE

Vittorino Capobianco Aviation Business Development Head of Destination Management