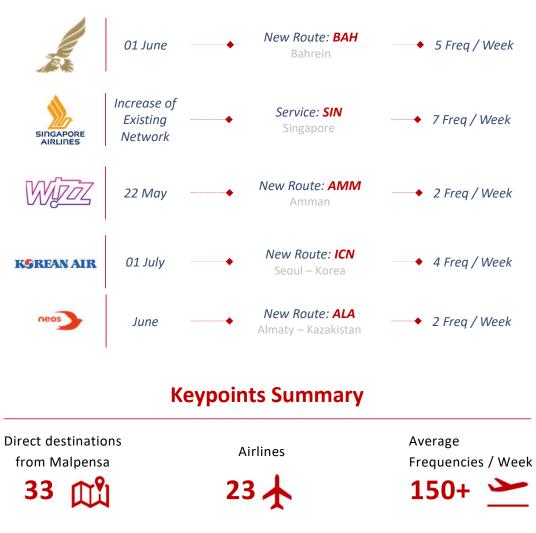

| 84%                           |
| Copenhagen       | 82%                           |
| Frankfurt        | 82%                           |
| Warsaw           | 81%                           |
| Munich           | 76%                           |
| Rome             | 76%                           |

Source: OAG ANALYSER updated on the 30° of May



# 02 Sound Figures From SEA

#### SEA Milan Mirports 02. Sound Figures from our Airports

Direct destinations from our Airports **153** 



#### **SEA** Milan Airports **02. Sound Figures – European Network**



#### SEA Milan Airports **02.** Sound Figures – Intercontinental Network



# 03 Milan Airports Market Focus

Milan Airports

SEA

#### **SEA Milan** 03. Milan Airports: Markets Recovery (Seats Offered)









#### Summer 2022 News



Source: OAG ANALYSER





#### rce: OAG ANALYSER

### 03. Analisi andamento delle partenze aggiornato alla settimana del 27 giugno 2022 (W26)

Milan Airports

SEA

Andamento delle partenze del Sistema Aeroportuale di SEA S.p.A





# 04 LIN Focus



#### 04. LIN Focus

#### Summer 2019

#### Summer 2022









#### Direct Destinations from Linate: 44





## Milan Airports

## GRAZIE

Vittorino Capobianco Aviation Business Development Head of Destination Management