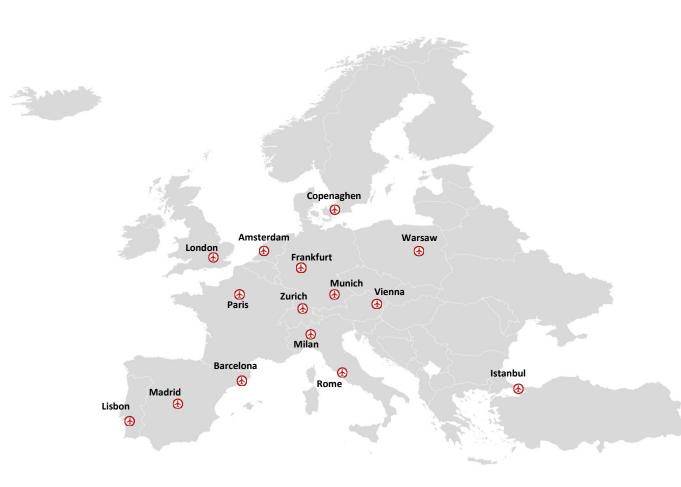

#### **SEA** Milan Airports **1.** The Post Pandemic European Scenario: Top #15 Main Airport Systems by Recovery of Seats Offered

#### **91%**

| Airports Systems | Post Pandemic<br>Recovery (%) |
|------------------|-------------------------------|
| Istanbul         | 100%                          |
| Milan            | 98%                           |
| Lisbon           | 95%                           |
| Paris            | 91%                           |
| Amsterdam        | 90%                           |
| London           | 89%                           |
| Madrid           | 87%                           |
| Vienna           | 86%                           |
| Barcelona        | 84%                           |
| Zurich           | 84%                           |
| Copenhagen       | 82%                           |
| Frankfurt        | 82%                           |
| Warsaw           | 81%                           |
| Munich           | 76%                           |
| Rome             | 76%                           |

Source: OAG ANALYSER updated on the 30° of May