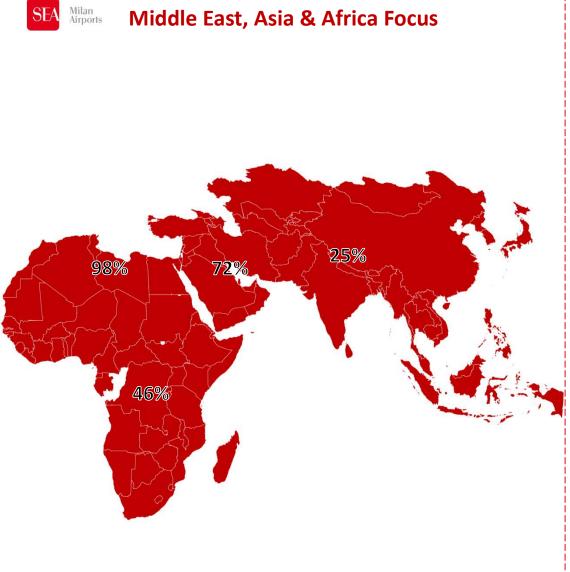

|
| Zurich           | 84%                           |
| Copenhagen       | 82%                           |
| Frankfurt        | 82%                           |
| Warsaw           | 81%                           |
| Munich           | 76%                           |
| Rome             | 76%                           |

Source: OAG ANALYSER updated on the 30° of May



# 02 Sound Figures From SEA

#### SEA Milan Mirports 02. Sound Figures from our Airports

Direct destinations from our Airports **153** 



#### **SEA** Milan Airports **02. Sound Figures – European Network**



#### SEA Milan Airports **02.** Sound Figures – Intercontinental Network



# 03 Milan Airports Market Focus

Milan Airports

SEA

#### **SEA Milan** 03. Milan Airports: Markets Recovery (Seats Offered)









#### Summer 2022 News



Source: OAG ANALYSER





#### rce: OAG ANALYSER

### 03. Analisi andamento delle partenze aggiornato alla settimana del 27 giugno 2022 (W26)

Milan Airports

SEA

Andamento delle partenze del Sistema Aeroportuale di SEA S.p.A





# 04 LIN Focus



#### 04. LIN Focus

#### Summer 2019

#### Summer 2022









#### Direct Destinations from Linate: 44





## Milan Airports

## GRAZIE

Vittorino Capobianco Aviation Business Development Head of Destination Management