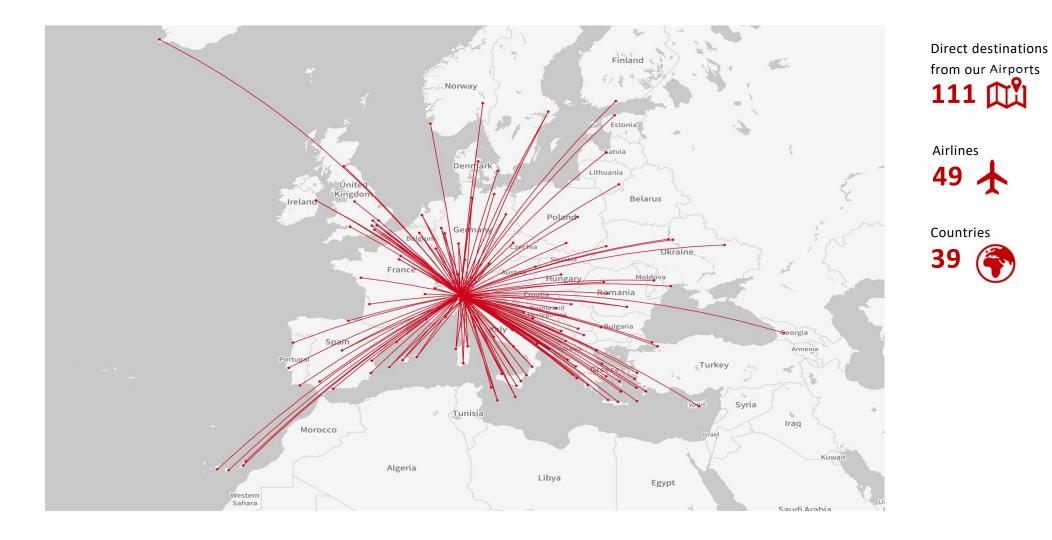

|
| London           | 89%                           |
| Madrid           | 87%                           |
| Vienna           | 86%                           |
| Barcelona        | 84%                           |
| Zurich           | 84%                           |
| Copenhagen       | 82%                           |
| Frankfurt        | 82%                           |
| Warsaw           | 81%                           |
| Munich           | 76%                           |
| Rome             | 76%                           |

Source: OAG ANALYSER updated on the 30° of May



# 02 Sound Figures From SEA

#### SEA Milan Mirports 02. Sound Figures from our Airports

Direct destinations from our Airports **153** 



#### **SEA** Milan Airports **02. Sound Figures – European Network**



#### SEA Milan Airports **02.** Sound Figures – Intercontinental Network



# 03 Milan Airports Market Focus

Milan Airports

SEA

#### **SEA Milan** 03. Milan Airports: Markets Recovery (Seats Offered)









#### Summer 2022 News



Source: OAG ANALYSER





#### rce: OAG ANALYSER

### 03. Analisi andamento delle partenze aggiornato alla settimana del 27 giugno 2022 (W26)

Milan Airports

SEA

Andamento delle partenze del Sistema Aeroportuale di SEA S.p.A





# 04 LIN Focus



#### 04. LIN Focus

#### Summer 2019

#### Summer 2022









#### Direct Destinations from Linate: 44





## Milan Airports

## GRAZIE

Vittorino Capobianco Aviation Business Development Head of Destination Management