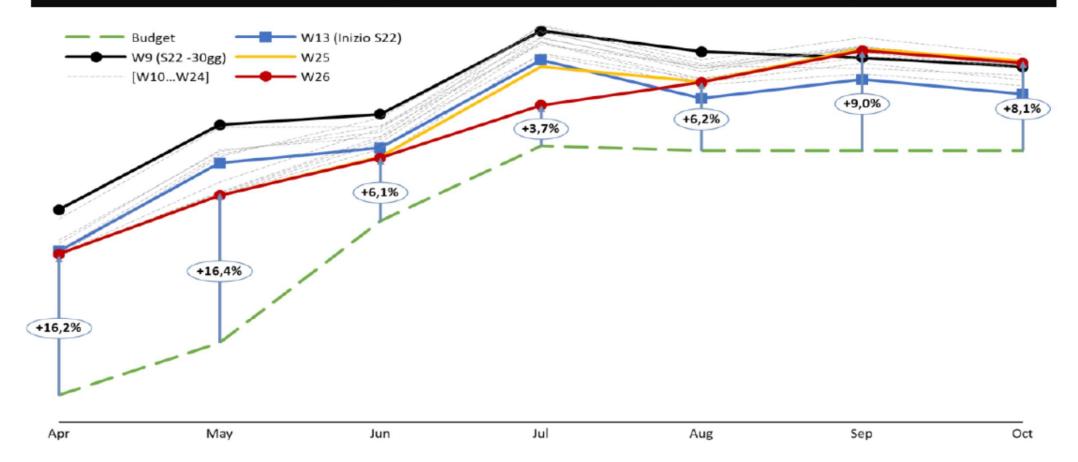

### 03. Analisi andamento delle partenze aggiornato alla settimana del 27 giugno 2022 (W26)

Milan Airports

SEA

Andamento delle partenze del Sistema Aeroportuale di SEA S.p.A