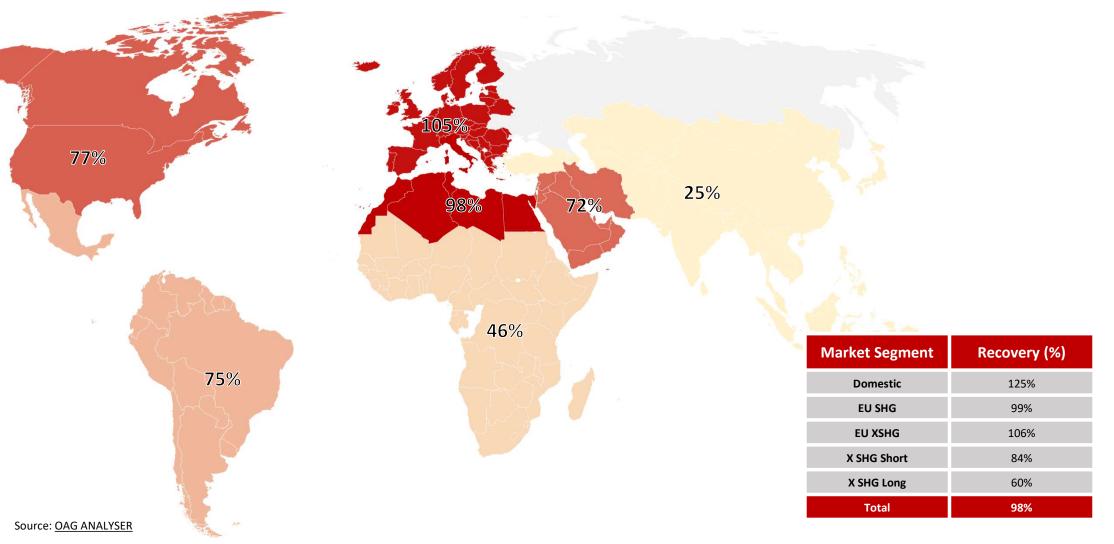

|
| Zurich           | 84%                           |
| Copenhagen       | 82%                           |
| Frankfurt        | 82%                           |
| Warsaw           | 81%                           |
| Munich           | 76%                           |
| Rome             | 76%                           |

Source: OAG ANALYSER updated on the 30° of May



# 02 Sound Figures From SEA

#### SEA Milan Mirports 02. Sound Figures from our Airports

Direct destinations from our Airports **153** 



#### **SEA** Milan Airports **02. Sound Figures – European Network**



#### SEA Milan Airports **02.** Sound Figures – Intercontinental Network



# 03 Milan Airports Market Focus

Milan Airports

SEA

#### **SEA Milan** 03. Milan Airports: Markets Recovery (Seats Offered)









#### Summer 2022 News



Source: OAG ANALYSER





#### rce: OAG ANALYSER

### 03. Analisi andamento delle partenze aggiornato alla settimana del 27 giugno 2022 (W26)

Milan Airports

SEA

Andamento delle partenze del Sistema Aeroportuale di SEA S.p.A





# 04 LIN Focus



#### 04. LIN Focus

#### Summer 2019

#### Summer 2022









#### Direct Destinations from Linate: 44





## Milan Airports

## GRAZIE

Vittorino Capobianco Aviation Business Development Head of Destination Management