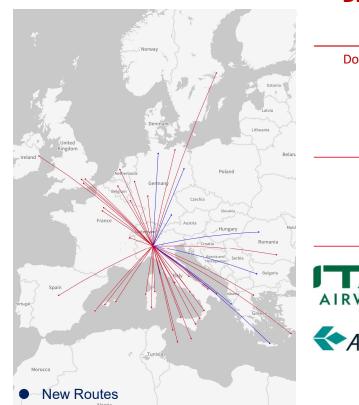

ANALYSER updated on the 30° of May



# 02 Sound Figures From SEA

#### SEA Milan Mirports 02. Sound Figures from our Airports

Direct destinations from our Airports **153** 



#### **SEA** Milan Airports **02. Sound Figures – European Network**



#### SEA Milan Airports **02.** Sound Figures – Intercontinental Network



# 03 Milan Airports Market Focus

Milan Airports

SEA

#### **SEA Milan** 03. Milan Airports: Markets Recovery (Seats Offered)









#### Summer 2022 News



Source: OAG ANALYSER





#### rce: OAG ANALYSER

### 03. Analisi andamento delle partenze aggiornato alla settimana del 27 giugno 2022 (W26)

Milan Airports

SEA

Andamento delle partenze del Sistema Aeroportuale di SEA S.p.A





# 04 LIN Focus



#### 04. LIN Focus

#### Summer 2019

#### Summer 2022









#### Direct Destinations from Linate: 44





## Milan Airports

## GRAZIE

Vittorino Capobianco Aviation Business Development Head of Destination Management