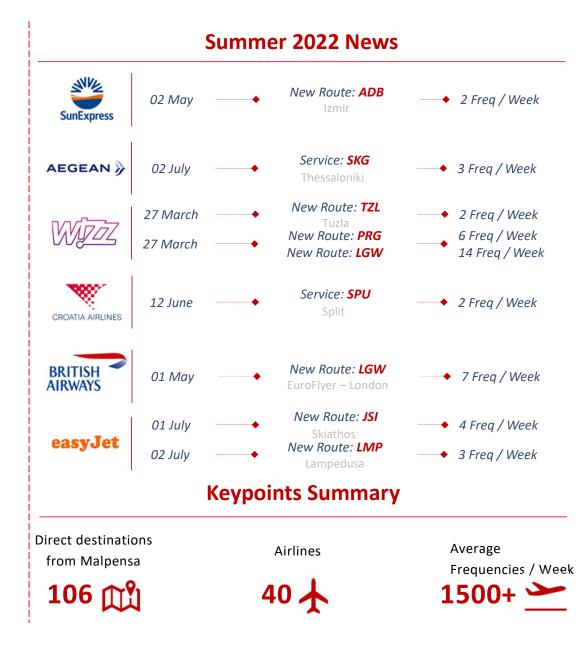

|
| Copenhagen       | 82%                           |
| Frankfurt        | 82%                           |
| Warsaw           | 81%                           |
| Munich           | 76%                           |
| Rome             | 76%                           |

Source: OAG ANALYSER updated on the 30° of May



# 02 Sound Figures From SEA

#### SEA Milan Mirports 02. Sound Figures from our Airports

Direct destinations from our Airports **153** 



#### **SEA** Milan Airports **02. Sound Figures – European Network**



#### SEA Milan Airports **02.** Sound Figures – Intercontinental Network



# 03 Milan Airports Market Focus

Milan Airports

SEA

#### **SEA Milan** 03. Milan Airports: Markets Recovery (Seats Offered)









#### Summer 2022 News



Source: OAG ANALYSER





#### rce: OAG ANALYSER

### 03. Analisi andamento delle partenze aggiornato alla settimana del 27 giugno 2022 (W26)

Milan Airports

SEA

Andamento delle partenze del Sistema Aeroportuale di SEA S.p.A





# 04 LIN Focus



#### 04. LIN Focus

#### Summer 2019

#### Summer 2022









#### Direct Destinations from Linate: 44





## Milan Airports

## GRAZIE

Vittorino Capobianco Aviation Business Development Head of Destination Management